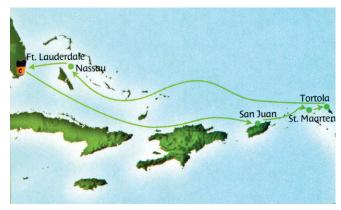

## 7 Day South Eastern Caribbean Itinerary

| DAY | PORT                         | ARRIVE | DEPART  |
|-----|------------------------------|--------|---------|
| 1   | Ft. Lauderdale               |        | 4:30 pm |
| 2   | At Sea                       |        |         |
| 3   | San Juan, Puerto Rico        | 5 pm   | 10 pm   |
| 4   | St. Maarten, Leeward Isl.    | 9 am   | 5 pm    |
| 5   | Tortola, British Virgin Isl. | 9 am   | 5 pm    |
| 6   | At Sea                       |        |         |
| 7   | Nassau, Bahamas              | 1pm    | 6 pm    |
| 8   | Ft. Lauderdale               | 8 am   |         |